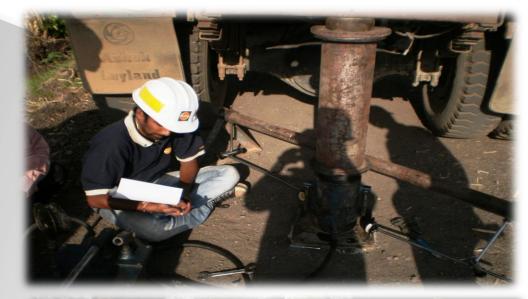

#### **PLATE LOAD TEST**

- ➤ Ultimate bearing capacity of soil.
- Measure the allowable pressure
- ➤ Allowable Settlement
- ➤ Modulus of Sub-grade reaction
- ➤ Safe Bearing capacity