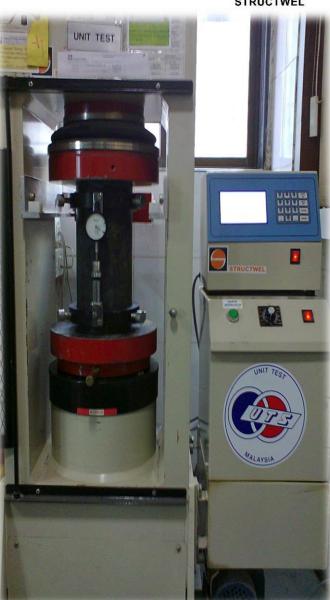

#### **PHYSICAL**

- ➤ Field ISAT
- Compression Strength
- > Flexural Strength
- > Split Tensile Test
- Modulus Of Elasticity
- > Pull Off