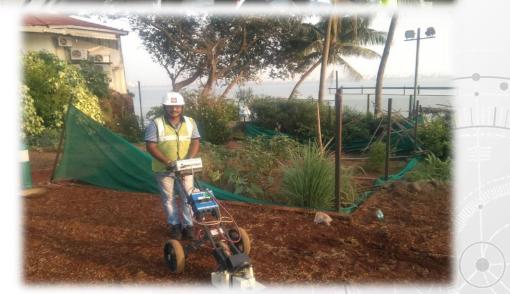

#### **ADVANCE NON DESTRUCTIVE TEST**

#### **GPR**

- Mapping of underground services, bedrock/boulders and cavities.
- Detection of underground structures like trenches, tunnels etc.
- Detection sinkholes, defects.
- Define the layers of soil profile