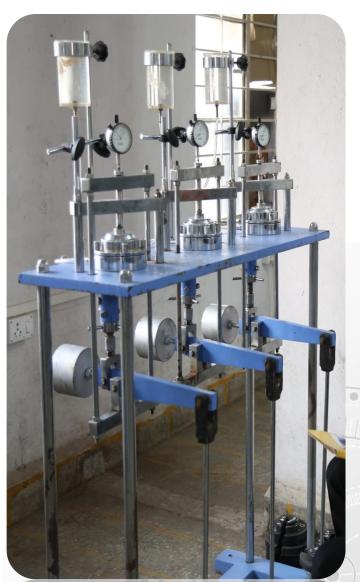

# WATER PERMEABILITY & ISAT

- ➤ Determines the depth of penetration of water under pressure in hardened concrete
- > Resistance of Concrete
- ➤ Porosity of Concrete
- ➤ Measurement of water flow

#### **Water Permeability**