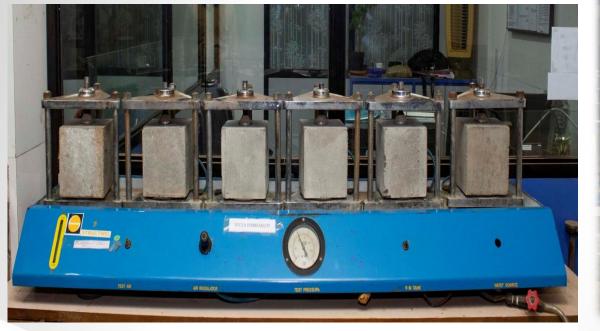

# WATER PERMEABILITY & ISAT

- ➤ Determines the depth of penetration of water under pressure in hardened concrete
- > Resistance of Concrete
- ➤ Porosity of Concrete
- ➤ Measurement of water flow