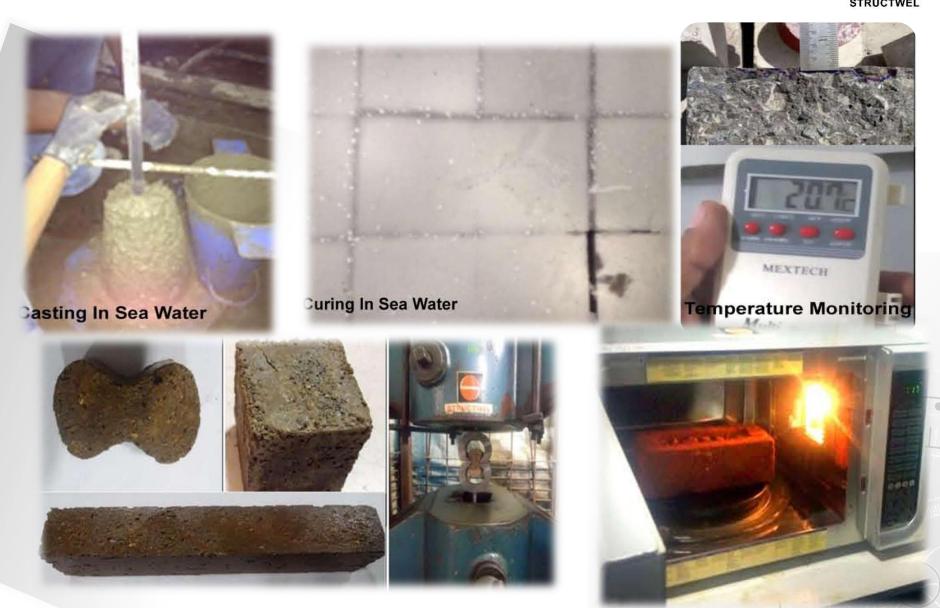

### **RESEARCH & DEVELOPMENT**

- Replacement of portable water with sea water
- Substitute of Cement as Sulphur.
- ➤ Replacing drying oven with microwave oven