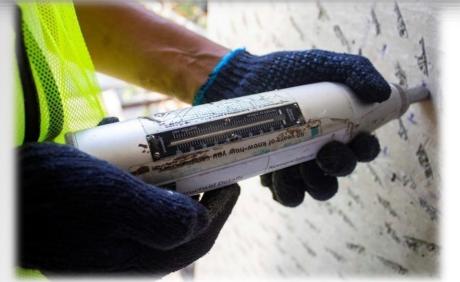

# NDT'S & ADVANCE NDT'S

- Schmidt Rebound Hammer
  <u>Test</u>
- Ultrasonic Pulse Velocity test
- > Thermography Survey
- ➤ Ground Penetration Radar
- Core Extraction
- > Cover Meter
- ➤ Half Cell Potentiometer Test
- ➤ Endoscope Inspection

# REBOUND HAMMER & ULTRA SONIC PULSE VELOCITY

"Every action has a equal and opposite reaction"

- Qualitative assessment of concrete in old structures
- ➤ High frequency sound waves through concrete body and measuring the time taken to travel fixed distance