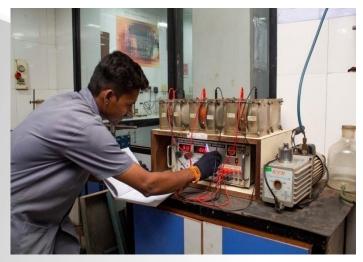

## CONCRETE - DURABILITY TESTS

- ➤ Rapid Chloride Penetration
  Test
- ➤ Water Permeability
- ➤ Initial Surface Absorption test
- > Permit

# RAPID CHLORIDE PENETRATION TEST

- ➤ Determination of the electrical conductance of concrete to provide a rapid indication of its resistance to the penetration of chlorideions.
- ➤ Is relatively quick—can be used for quality control
- ➤ Has simple and convenient setup and procedures
- Provides results that are easy to interpret.