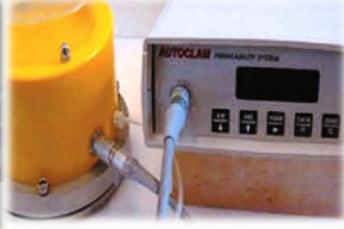

## CONCRETE - DURABILITY TESTS

- ➤ Rapid Chloride Penetration
  Test
- ➤ Water Permeability
- ➤ Initial Surface Absorption test
- > Permit

# WATER PERMEABILITY & ISAT

- ➤ Determines the depth of penetration of water under pressure in hardened concrete
- > Resistance of Concrete
- ➤ Porosity of Concrete
- ➤ Measurement of water flow