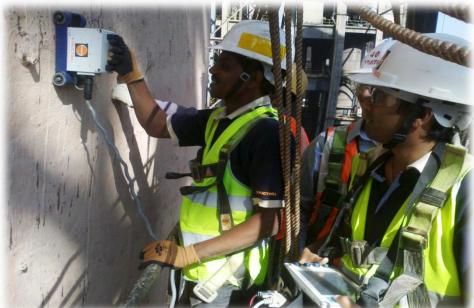

### **NON DESTRUCTIVE TEST**

# NDT'S & ADVANCE NDT'S

- Schmidt Rebound Hammer
  <u>Test</u>
- Ultrasonic Pulse Velocity test
- > Thermography Survey
- ➤ Ground Penetration Radar
- Core Extraction
- > Cover Meter
- ➤ Half Cell Potentiometer Test
- ➤ Endoscope Inspection