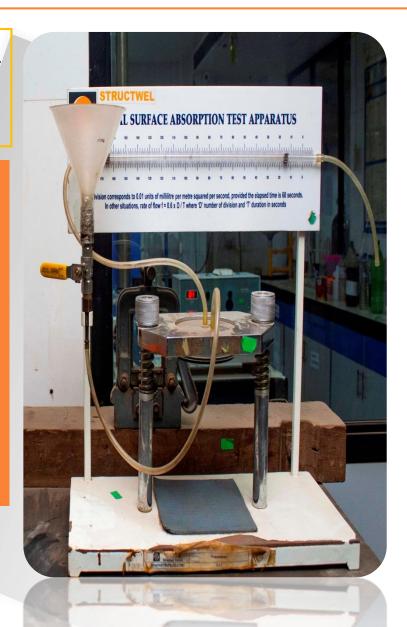

#### **PHYSICAL**

- ➤ Field ISAT
- Compression Strength
- > Flexural Strength
- > Split Tensile Test
- Modulus Of Elasticity
- > Pull Off

# WATER PERMEABILITY & ISAT

- ➤ Determines the depth of penetration of water under pressure in hardened concrete
- > Resistance of Concrete
- ➤ Porosity of Concrete
- ➤ Measurement of water flow