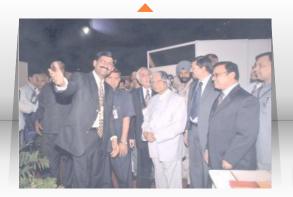

#### **ACHIEVEMENTS & AWARDS**

Chetan Raikar receiving IBC Award for 'Excellence in Built Environment, 2015-2016' by the Minister of Housing and Urban Affairs Shri Hardeep Singh Puri

Chetan R. Raikar greets the then Hon. President, Late Dr. APJ Abdul Kalam at New Delhi and proudly presents our R & D achievements