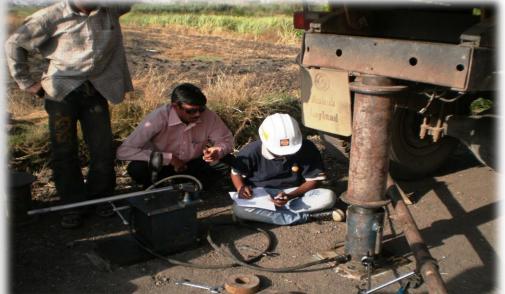

#### **PLATE LOAD TEST**

- ➤ Ultimate bearing capacity of soil.
- Measure the allowable pressure
- ➤ Allowable Settlement
- ➤ Modulus of Sub-grade reaction
- ➤ Safe Bearing capacity