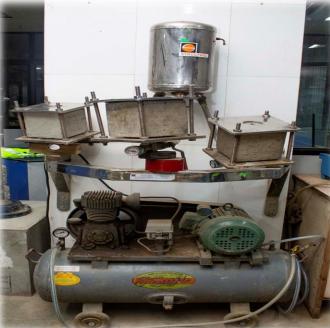

# WATER PERMEABILITY & ISAT

- ➤ Determines the depth of penetration of water under pressure in hardened concrete
- > Resistance of Concrete
- ➤ Porosity of Concrete
- ➤ Measurement of water flow