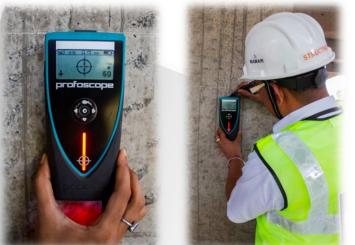

# COVER METER, CORE & CARBONATION

- > Cover Measurement
- > The position of embedded reinforcement in concrete.
- Estimation of Rebar Diameter
- Useful in preparing structural drawings of RCC structures.
- Reaction between carbon dioxide and calcium hydroxide in concrete