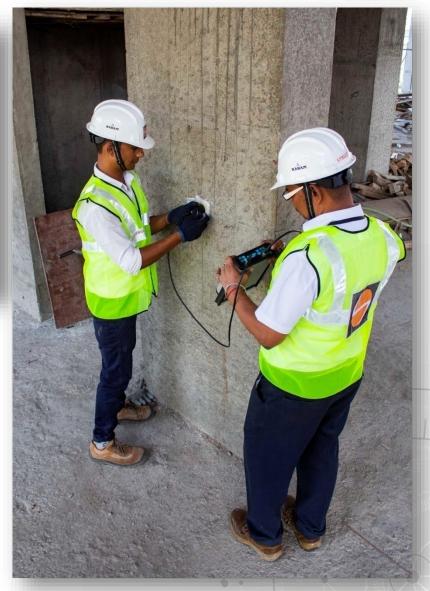

# COVER METER, CORE & CARBONATION

- > Cover Measurement
- > The position of embedded reinforcement in concrete.
- Estimation of Rebar Diameter
- Useful in preparing structural drawings of RCC structures.
- Reaction between carbon dioxide and calcium hydroxide in concrete