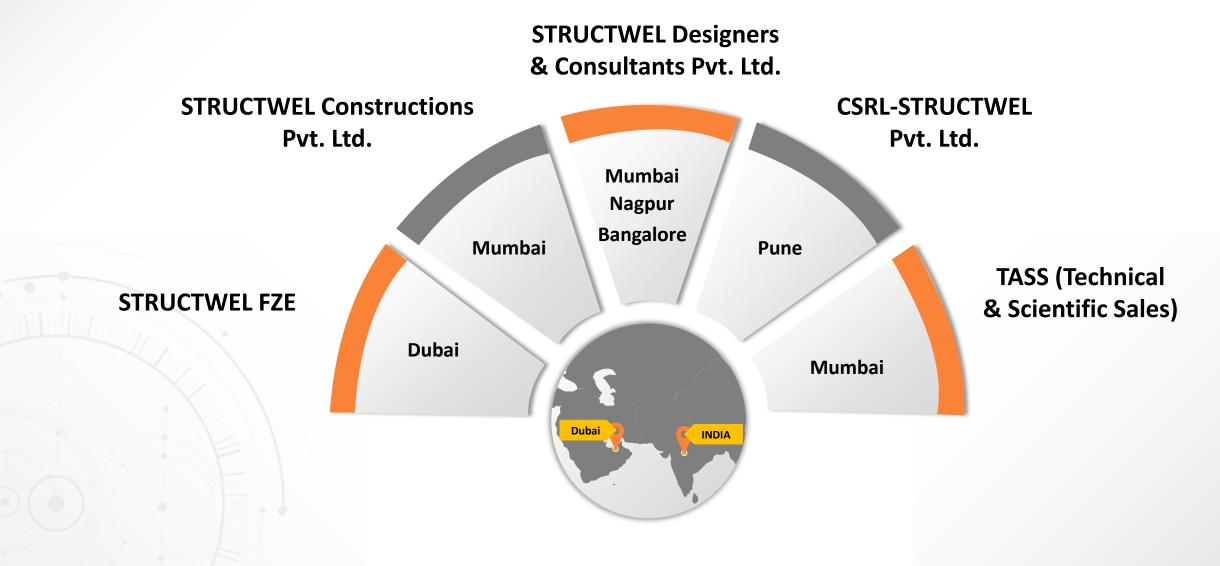

### STRUCTWEL GROUP OF COMPANIES

#### **STRUCTWEL HISTORY**

1978

1988

2000

2004

2007

2007

2011

2018

**STRUCTWEL** became a private limited company

Achieved its **R&D** status. This recognition has been renewed, till date uninterruptedly

Laboratories got NABL accreditation

Shifted to its
Corporate office
building in
Navi Mumbai

Acquired 50% shares of CSRL laboratories (now known as CSRL- STRUCTWEL Pvt. Ltd.) Pune

Started Bangalore Office

Affiliation with
Construction Industry
Development Council,
New Delhi

Started its own In-house material testing laboratory

Got certified with ISO 9001

Ventured into the international markets and established STRUCTWEL FZE, Dubai

Established EPC division under the flagship of STRUCTWEL Constructions Pvt. Ltd.

Acquired **TASS** a laboratory equipment manufacturing & trading company

2016

Started Nagpur Lab

Established an in-house mechanical and electrical division