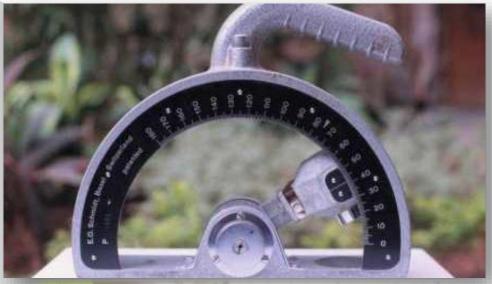

# WATER PERMEABILITY & ISAT

- ➤ Determines the depth of penetration of water under pressure in hardened concrete
- > Resistance of Concrete
- ➤ Porosity of Concrete
- ➤ Measurement of water flow