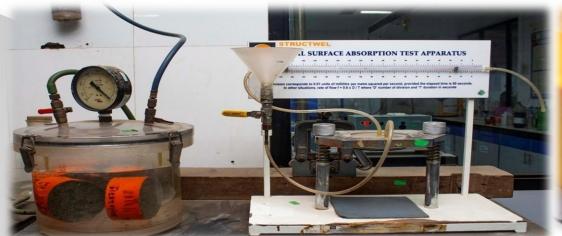

## CONCRETE - DURABILITY TESTS

- ➤ Rapid Chloride Penetration
  Test
- ➤ Water Permeability
- ➤ Initial Surface Absorption test
- > Permit

# WATER PERMEABILITY & ISAT

- ➤ Determines the depth of penetration of water under pressure in hardened concrete
- > Resistance of Concrete
- ➤ Porosity of Concrete
- ➤ Measurement of water flow