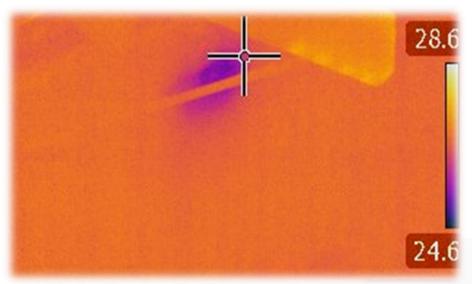

#### **ADVANCE NON DESTRUCTIVE TEST**

#### THERMOGRAPHY SURVEY

- ➤ Thermography means "Writing With Heat"
- Intensity of radiation in the infrared part.
- Electromagnetic spectrum and converts it to a visible image
- Transforming an infrared image into a radiometric one