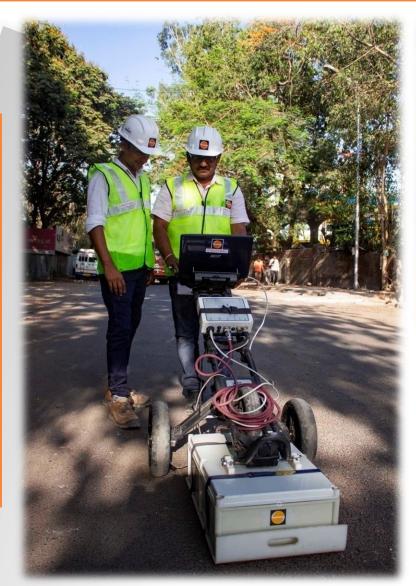

#### **ADVANCE NON DESTRUCTIVE TEST**

#### **GPR**

- Mapping of underground services, bedrock/boulders and cavities.
- Detection of underground structures like trenches, tunnels etc.
- Detection sinkholes, defects.
- Define the layers of soil profile