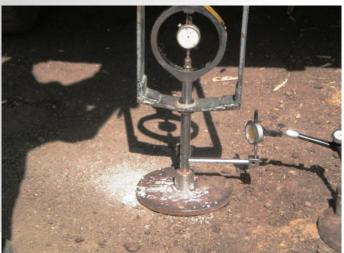

#### **PLATE LOAD TEST**

- ➤ Ultimate bearing capacity of soil.
- Measure the allowable pressure
- ➤ Allowable Settlement
- ➤ Modulus of Sub-grade reaction
- ➤ Safe Bearing capacity