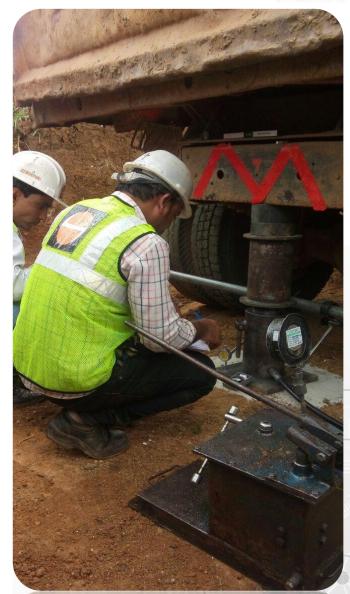

#### **PLATE LOAD TEST**

- ➤ Ultimate bearing capacity of soil.
- Measure the allowable pressure
- ➤ Allowable Settlement
- ➤ Modulus of Sub-grade reaction
- ➤ Safe Bearing capacity