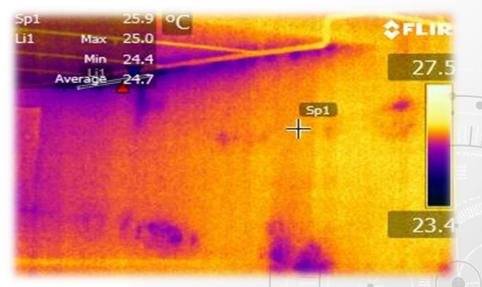

#### THERMOGRAPHY SURVEY

- ➤ Thermography means "Writing With Heat"
- Intensity of radiation in the infrared part.
- Electromagnetic spectrum and converts it to a visible image
- Transforming an infrared image into a radiometric one