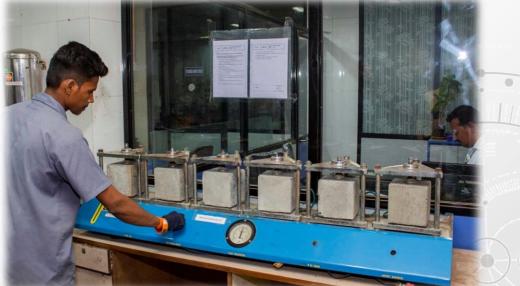

## CONCRETE - DURABILITY TESTS

- ➤ Rapid Chloride Penetration
  Test
- ➤ Water Permeability
- ➤ Initial Surface Absorption test
- > Permit

# WATER PERMEABILITY & ISAT

- ➤ Determines the depth of penetration of water under pressure in hardened concrete
- > Resistance of Concrete
- ➤ Porosity of Concrete
- ➤ Measurement of water flow