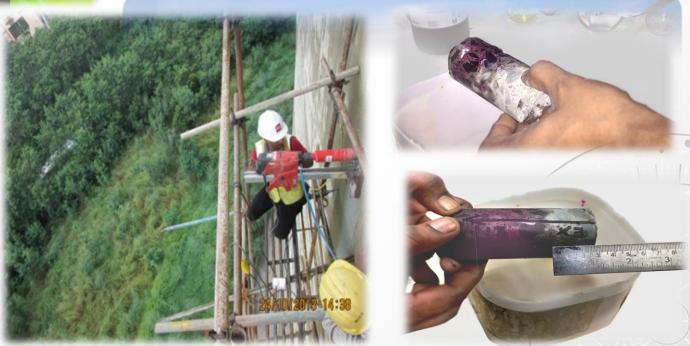

### **PETROGRAPHY**

# GEOLOGY OF CONCRETE & ROCK

- > Examination of hardened concrete
- Investigation and evaluation of Alkali-Aggregates
- ➤ Investigation of fire damaged concrete
- ➤ Determining the quality of concrete.