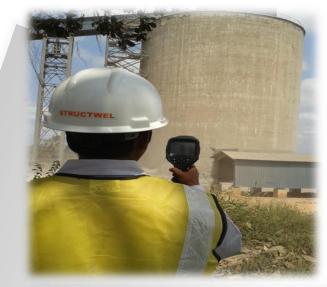

#### **ADVANCE NON DESTRUCTIVE TEST**

#### THERMOGRAPHY SURVEY

- ➤ Thermography means "Writing With Heat"
- Intensity of radiation in the infrared part.
- Electromagnetic spectrum and converts it to a visible image
- Transforming an infrared image into a radiometric one