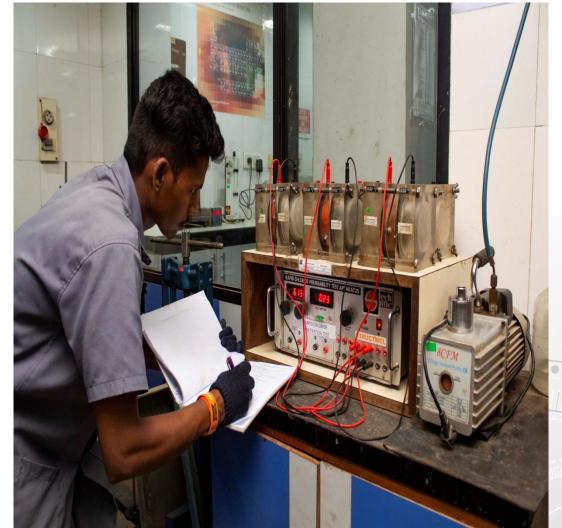

# WATER PERMEABILITY & ISAT

- ➤ Determines the depth of penetration of water under pressure in hardened concrete
- > Resistance of Concrete
- ➤ Porosity of Concrete
- ➤ Measurement of water flow

#### **Water Permeability**