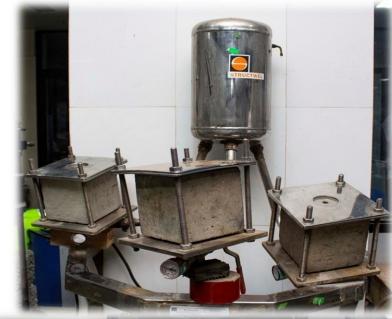

# WATER PERMEABILITY & ISAT

- ➤ Determines the depth of penetration of water under pressure in hardened concrete
- > Resistance of Concrete
- ➤ Porosity of Concrete
- ➤ Measurement of water flow