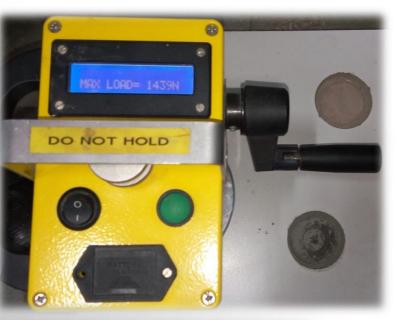

#### **ENGINEERING TESTS**

- > Slab Load Test
- ➤ Bridge Load Test
- ➤ Vibration Monitoring
- > Strain Gauge Monitoring
- > Temperature Monitoring.
- ➤ Displacement Monitoring
- > Crack Width Monitoring