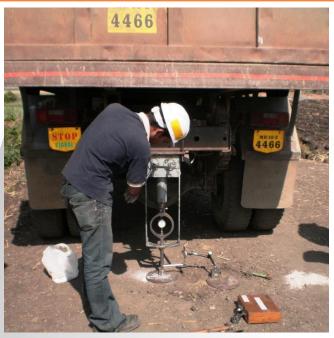

#### **PLATE LOAD TEST**

- ➤ Ultimate bearing capacity of soil.
- Measure the allowable pressure
- ➤ Allowable Settlement
- ➤ Modulus of Sub-grade reaction
- ➤ Safe Bearing capacity