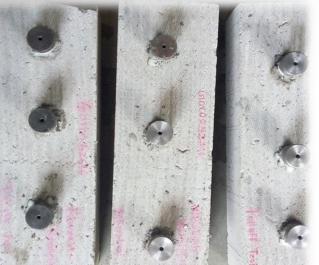

# NDT'S & ADVANCE NDT'S

- Schmidt Rebound Hammer
  <u>Test</u>
- Ultrasonic Pulse Velocity test
- > Thermography Survey
- ➤ Ground Penetration Radar
- Core Extraction
- > Cover Meter
- ➤ Half Cell Potentiometer Test
- ➤ Endoscope Inspection

# COVER METER, CORE & CARBONATION

- > Cover Measurement
- > The position of embedded reinforcement in concrete.
- Estimation of Rebar Diameter
- Useful in preparing structural drawings of RCC structures.
- Reaction between carbon dioxide and calcium hydroxide in concrete