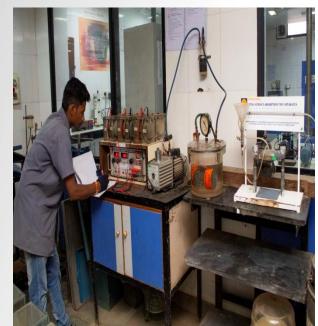

## CONCRETE - DURABILITY TESTS

- ➤ Rapid Chloride Penetration
  Test
- ➤ Water Permeability
- ➤ Initial Surface Absorption test
- > Permit

# RAPID CHLORIDE PENETRATION TEST

- ➤ Determination of the electrical conductance of concrete to provide a rapid indication of its resistance to the penetration of chlorideions.
- ➤ Is relatively quick—can be used for quality control
- ➤ Has simple and convenient setup and procedures
- Provides results that are easy to interpret.