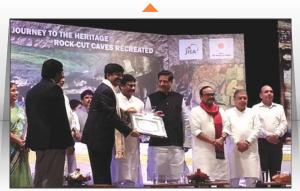

The Chief Minister of Maharashtra Shri Prithvi Raj Chouhan felicitating Chetan Raikar for the work on Replication of Ajanta Caves

Achievements & Awards - For "Wagh Mandir, at Morvi, Gujarat"

Best Consultant for Heritage Construction from CIA World Construction Awards 2016